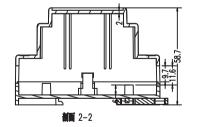

### KLS24-DR03F 8\*72\*59mm Standard rail Enclosure

#### **Product Description:**

- \* Product is suitable for the power module box, collector, transmitter, transducer transmitter signal isolation and other
- \* Product Standard accessories: cover, base, red retainer 1
- \* Box body with the hook connection, tool-free installation
- \* Both sides of the product can be any combination of
- terminals, small self-cut fence
- \* Fast and simple standard 35 rail fixing
- \* Color and villages bulk material can be customized
- \* Product cover may require modification