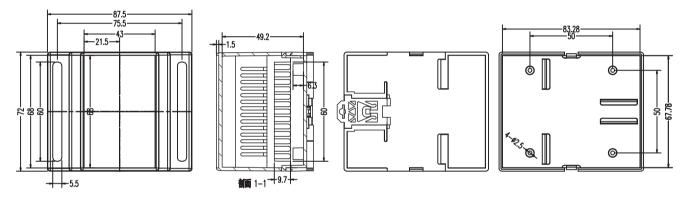

### KLS24-DR03F 8\*72\*59mm Standard rail Enclosure

#### **Product Description:**

- \* Product is suitable for the power module box, collector, transmitter, transducer transmitter signal isolation and other
- \* Product Standard accessories: cover, base, red retainer 1
- \* Box body with the hook connection, tool-free installation
- \* Both sides of the product can be any combination of
- terminals, small self-cut fence
- \* Fast and simple standard 35 rail fixing
- \* Color and villages bulk material can be customized
- \* Product cover may require modification