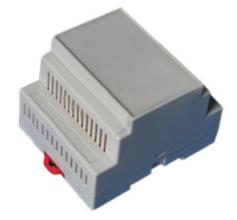

### KLS24-DR03F 8\*72\*59mm Standard rail Enclosure

#### **Product Description:**

- \* Product is suitable for the power module box, collector, transmitter, transducer transmitter signal isolation and other
- \* Product Standard accessories: cover, base, red retainer 1
- \* Box body with the hook connection, tool-free installation
- \* Both sides of the product can be any combination of
- terminals, small self-cut fence
- \* Fast and simple standard 35 rail fixing
- \* Color and villages bulk material can be customized
- \* Product cover may require modification