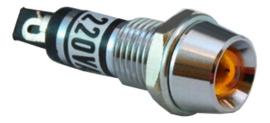

### LED Indicator Light

KLS9-IL-M8-03A LED Indicator Light

#### SPECIFICATION:

Parameter: Housing: nickel plated copper Colloid: ABS Use voltage: 6V, 12V, 24V, 120V, 220V Emitting colors: red, green, yellow, blue, white

All specification & dimensions are subject to change, please call your nearest KLS sales represesntative for update information