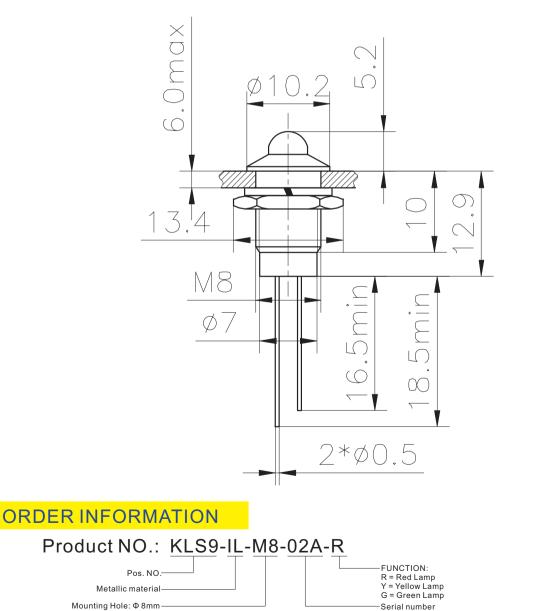

### **LED** Indicator Light

KLS9-IL-M8-02A LED Indicator Light

#### SPECIFICATION:

LED Indicator Light W O Resistor 2V DC Mounting Hole: Ф 8mm LED INDICATOR LIGHT Ф 10mm

All specification & dimensions are subject to change, please call your nearest KLS sales representative for update information