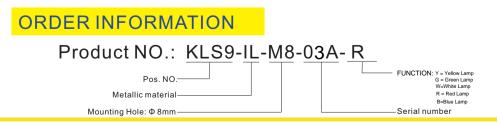

#### SPECIFICATION:

Parameter: Housing: nickel plated copper Colloid: ABS Use voltage: 6V, 12V, 24V, 120V, 220V Emitting colors: red, green, yellow, blue, white

All specification & dimensions are subject to change, please call your nearest KLS sales represesntative for update information