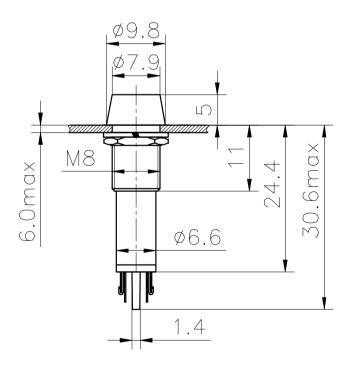

#### SPECIFICATION:

Parameter: Housing: nickel plated copper Colloid: ABS Use voltage: 6V, 12V, 24V, 120V, 220V Emitting colors: red, green, yellow, blue, white

All specification & dimensions are subject to change, please call your nearest KLS sales represesntative for update information