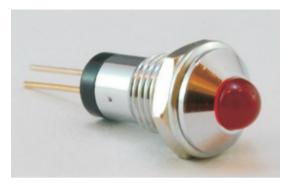

### **LED** Indicator Light

KLS9-IL-M8-02A LED Indicator Light

#### SPECIFICATION:

LED Indicator Light W O Resistor 2V DC Mounting Hole: Ф 8mm LED INDICATOR LIGHT Ф 10mm

All specification & dimensions are subject to change, please call your nearest KLS sales representative for update information