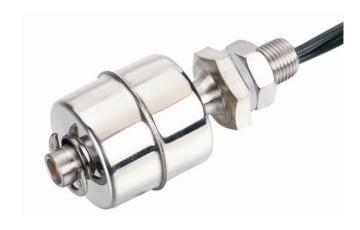

# KLS26-MR1045-S Stainless Steel Level Sensors

#### **Material:**

Float ball:SUS304 Float body:SUS304 E-ring:SUS304 Wire:1015 22# black Filling:epoxy glue Reed switch:229