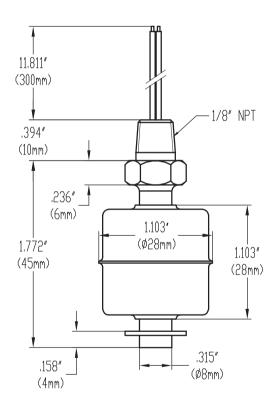

# KLS26-MR1045-S Stainless Steel Level Sensors

### **Electrical Specification:**

Contact rating:50W
Max switching current:DC350/AC300
Breakdown voltage:600 min
Max switching voltage:DC0.7/AC0.5
Max carry current:2.5A
Contact resistance:100 max
Insulation resistance:1010 min
Get an electric shock life:107
Applicable temperature:-15°C~+125°C