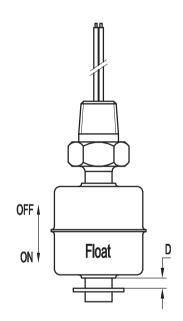

#### Movement explanation:

When the float drops to the D position in the position between D=3±1mm,the reed switches will be closed