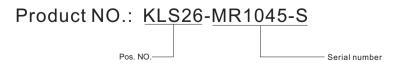

## Stainless Steel Level Sensors

# KLS26-MR1045-S Stainless Steel Level Sensors

#### **Material:**

Float ball:SUS304 Float body:SUS304 E-ring:SUS304 Wire:1015 22# black Filling:epoxy glue Reed switch:229

### **Electrical Specification:**

Contact rating:50W
Max switching current:DC350/AC300
Breakdown voltage:600 min
Max switching voltage:DC0.7/AC0.5
Max carry current:2.5A
Contact resistance:100 max
Insulation resistance:1010 min
Get an electric shock life:107
Applicable temperature:-15°C~+125°C







#### Movement explanation:

When the float drops to the D position in the position between D=3±1mm,the reed switches will be closed

# ORDER INFORMATION