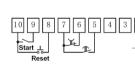

|               |
| Ambient Humidity          | If the ambient temperature is 20 $^{\circ}$ C, the RH $\leq$ 90%, if the ambient temperature is 40 $^{\circ}$ C, the RH $\leq$ 50%. |               |                                    |               |
| Altitude                  | ≤2000m                                                                                                                              |               |                                    |               |
| Installation              | Flush mounting                                                                                                                      |               |                                    |               |

HHS1-3

## **Wiring Diagram**

HHS1-2





HHS1-2G





HHS1-3G

## Operation time sequence



# Dimension(mm) and Installation(mm)



### Application(Samples as HHS1-2)