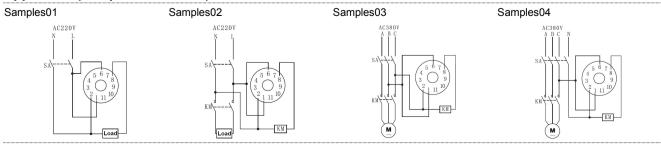

}$ C, the RH $\leq$ 90%, if the ambient temperature is 40 $^{\circ}$ C, the RH $\leq$ 50%. |               |                                    |               |
| Altitude                  | ≤2000m                                                                                                                              |               |                                    |               |
| Installation              | Flush mounting                                                                                                                      |               |                                    |               |

HHS1-3

## **Wiring Diagram**

HHS1-2





HHS1-2G





HHS1-3G

## Operation time sequence



# Dimension(mm) and Installation(mm)



### Application(Samples as HHS1-2)