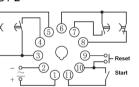

|                                    |               |
| Ambient Humidity          | If the ambient temperature is 20 $^{\circ}$ C, the RH $\leq$ 90%, if the ambient temperature is 40 $^{\circ}$ C, the RH $\leq$ 50%. |               |                                    |               |
| Altitude                  | ≤2000m                                                                                                                              |               |                                    |               |
| Installation              | Flush mounting                                                                                                                      |               |                                    |               |

HHS1-3

## **Wiring Diagram**

HHS1-2





HHS1-2G





HHS1-3G

## Operation time sequence



# Dimension(mm) and Installation(mm)



### Application(Samples as HHS1-2)