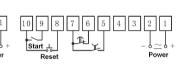

|               |
| Ambient Humidity          | If the ambient temperature is 20 $^{\circ}$ C, the RH $\leq$ 90%, if the ambient temperature is 40 $^{\circ}$ C, the RH $\leq$ 50%. |               |                                    |               |
| Altitude                  | ≤2000m                                                                                                                              |               |                                    |               |
| Installation              | Flush mounting                                                                                                                      |               |                                    |               |

HHS1-3

## **Wiring Diagram**

HHS1-2





HHS1-2G





HHS1-3G

## Operation time sequence



# Dimension(mm) and Installation(mm)



### Application(Samples as HHS1-2)