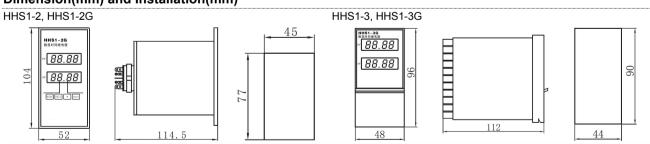

the ambient temperature is 20 $^{\circ}$ C, the RH $\leq$ 90%, if the ambient temperature is 40 $^{\circ}$ C, the RH $\leq$ 50%. |               |                                    |               |
| Altitude                  | ≤2000m                                                                                                                              |               |                                    |               |
| Installation              | Flush mounting                                                                                                                      |               |                                    |               |

HHS1-3

## **Wiring Diagram**

HHS1-2





HHS1-2G





HHS1-3G

## Operation time sequence



# Dimension(mm) and Installation(mm)



### Application(Samples as HHS1-2)