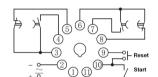

|                                    |               |
| Ambient Humidity          | If the ambient temperature is 20 $^{\circ}$ C, the RH $\leq$ 90%, if the ambient temperature is 40 $^{\circ}$ C, the RH $\leq$ 50%. |               |                                    |               |
| Altitude                  | ≤2000m                                                                                                                              |               |                                    |               |
| Installation              | Flush mounting                                                                                                                      |               |                                    |               |

HHS1-3

## **Wiring Diagram**

HHS1-2





HHS1-2G





HHS1-3G

## Operation time sequence



# Dimension(mm) and Installation(mm)



### Application(Samples as HHS1-2)