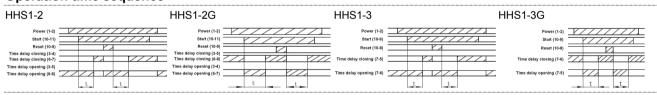

|
| Ambient Humidity          | If the ambient temperature is 20 $^{\circ}$ C, the RH $\leq$ 90%, if the ambient temperature is 40 $^{\circ}$ C, the RH $\leq$ 50%. |               |                                    |               |
| Altitude                  | ≤2000m                                                                                                                              |               |                                    |               |
| Installation              | Flush mounting                                                                                                                      |               |                                    |               |

HHS1-3

## **Wiring Diagram**

HHS1-2





HHS1-2G





HHS1-3G

## Operation time sequence



# Dimension(mm) and Installation(mm)



### Application(Samples as HHS1-2)