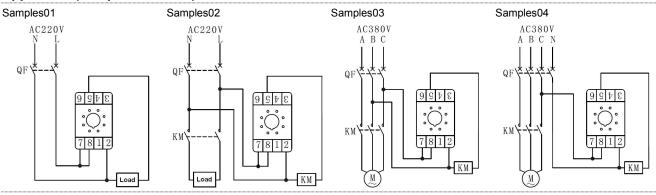

|  |
| Ambient Temperature       | -5°℃~40°C                                                                                                                    |  |
| Ambient Humidity          | If the ambient temperature is 20 $^\circ$ C, the RH $\!\!\!\!\!\!\!\!\!\!\!\!\!\!\!\!\!\!\!\!\!\!\!\!\!\!\!\!\!\!\!\!\!\!\!$ |  |
| Altitude                  | ≤2000m                                                                                                                       |  |
| Installation              | Flush mounting, Surface mounting, 35mm DIN Rail mounting                                                                     |  |

## Wiring Diagram



## **Operation time sequence**



## Dimension(mm) and Installation(mm)



## Application(Samples as CAS4)