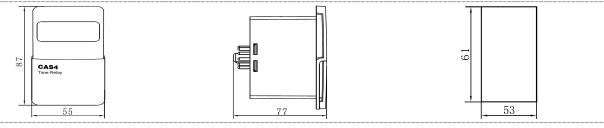

|  |
| Ambient Temperature       | -5°℃~40°C                                                                                                                    |  |
| Ambient Humidity          | If the ambient temperature is 20 $^\circ$ C, the RH $\!\!\!\!\!\!\!\!\!\!\!\!\!\!\!\!\!\!\!\!\!\!\!\!\!\!\!\!\!\!\!\!\!\!\!$ |  |
| Altitude                  | ≤2000m                                                                                                                       |  |
| Installation              | Flush mounting, Surface mounting, 35mm DIN Rail mounting                                                                     |  |

## Wiring Diagram



## **Operation time sequence**



## Dimension(mm) and Installation(mm)



## Application(Samples as CAS4)