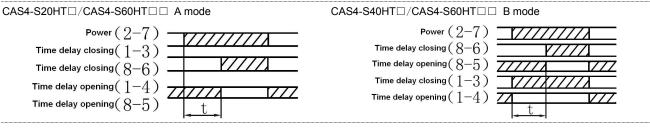

3 A at 250 VAC/30 VDC, resistive load)                                                               |  |
| Ambient Temperature       | -5°℃~40°C                                                                                                                    |  |
| Ambient Humidity          | If the ambient temperature is 20 $^\circ$ C, the RH $\!\!\!\!\!\!\!\!\!\!\!\!\!\!\!\!\!\!\!\!\!\!\!\!\!\!\!\!\!\!\!\!\!\!\!$ |  |
| Altitude                  | ≤2000m                                                                                                                       |  |
| Installation              | Flush mounting, Surface mounting, 35mm DIN Rail mounting                                                                     |  |

## Wiring Diagram



## **Operation time sequence**



## Dimension(mm) and Installation(mm)



## Application(Samples as CAS4)