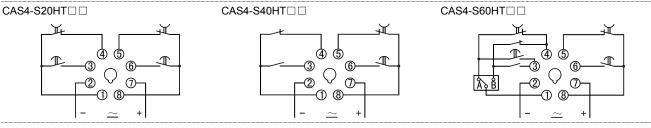

| 100000 operations min. (3 A at 250 VAC/30 VDC, resistive load)                                                               |  |
| Ambient Temperature       | -5°℃~40°C                                                                                                                    |  |
| Ambient Humidity          | If the ambient temperature is 20 $^\circ$ C, the RH $\!\!\!\!\!\!\!\!\!\!\!\!\!\!\!\!\!\!\!\!\!\!\!\!\!\!\!\!\!\!\!\!\!\!\!$ |  |
| Altitude                  | ≤2000m                                                                                                                       |  |
| Installation              | Flush mounting, Surface mounting, 35mm DIN Rail mounting                                                                     |  |

## Wiring Diagram



## **Operation time sequence**



## Dimension(mm) and Installation(mm)



## Application(Samples as CAS4)