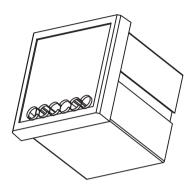

## KLS24-JG5-21 Size:83\*83\*83mm

## **Product Description:**

- \* Adapt to all types of multi-function three-phase power meter, digital temperature instruments, intelligent instruments mounted cabinet
- mounted cabinet

  \* Dimensions: 83 \* 83 \* 83mm, the panel 80 \* 80mm, hole: 76 \* 76mm
  Display 71 \* 71mm, 72mm internal depth bottom
- \* Panel mounting
- \* Product Standard accessories: panel housing, two mounting brackets, two screws
- \* Transparent Cover with flame-retardant transparent PC material production, black base with a flame-retardant ABS (UL94-V0 level) material production,
- \* Color and villages bulk material can be customized
- \* This product is free to arrange LCD screen, digital control, lights and other layout, a plurality of key-hole design