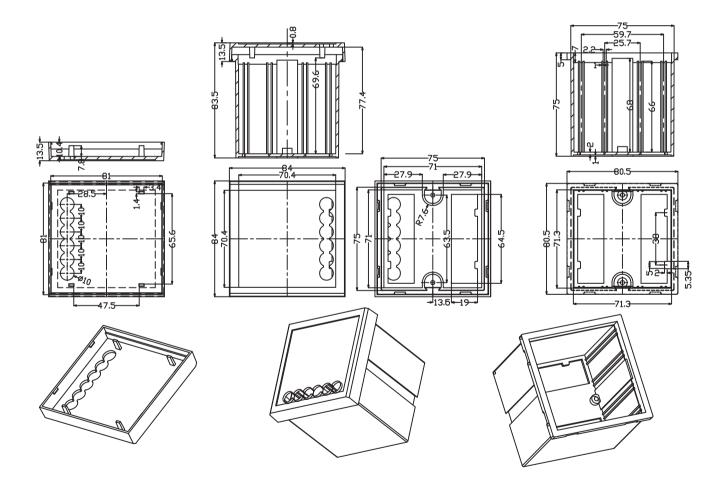

## KLS24-JG5-21 Size:83\*83\*83mm

## **Product Description:**

- \* Adapt to all types of multi-function three-phase power meter, digital temperature instruments, intelligent instruments mounted cabinet
- mounted cabinet

  \* Dimensions: 83 \* 83 \* 83mm, the panel 80 \* 80mm, hole: 76 \* 76mm
  Display 71 \* 71mm, 72mm internal depth bottom
- \* Panel mounting
- \* Product Standard accessories: panel housing, two mounting brackets, two screws
- \* Transparent Cover with flame-retardant transparent PC material production, black base with a flame-retardant ABS (UL94-V0 level) material production,
- \* Color and villages bulk material can be customized
- \* This product is free to arrange LCD screen, digital control, lights and other layout, a plurality of key-hole design