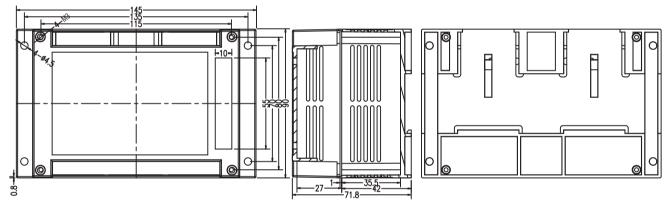

## KLS24-JG3-04-2 145\*90\*72mm PLC housing, gray

#### **Product Description:**

- \*Productor Material: ABS
- \*Widely used in various PLC module circuit, a controller unit, with electrical module
- \*Product Standard accessories: cover, base, two retainer, four screws
- \*Product side terminal Optional:
- (1) 5.0 unilateral pitch terminal can be equipped with 20, total 40
- (2) Pitch 7.62 unilateral terminal can be equipped with 13, total 26 \*Two installation methods:
- (1) screws
- (2) fast and simple rail mounting
- \*Fully insulated protection
- \*Good heat dissipation
- \*Product color and material batch can be customized
- \*Product cover may require modification