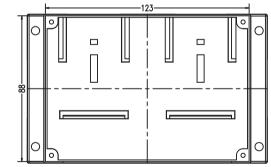

## KLS24-JG3-04-2 145\*90\*72mm PLC housing, gray

#### **Product Description:**

- \*Productor Material: ABS
- \*Widely used in various PLC module circuit, a controller unit, with electrical module
- \*Product Standard accessories: cover, base, two retainer, four screws
- \*Product side terminal Optional:
- (1) 5.0 unilateral pitch terminal can be equipped with 20, total 40
- (2) Pitch 7.62 unilateral terminal can be equipped with 13, total 26 \*Two installation methods:
- (1) screws
- (2) fast and simple rail mounting
- \*Fully insulated protection
- \*Good heat dissipation
- \*Product color and material batch can be customized
- \*Product cover may require modification