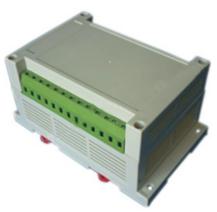

## KLS24-JG3-04-2 145\*90\*72mm PLC housing, gray

#### **Product Description:**

- \*Productor Material: ABS
- \*Widely used in various PLC module circuit, a controller unit, with electrical module
- \*Product Standard accessories: cover, base, two retainer, four screws
- \*Product side terminal Optional:
- (1) 5.0 unilateral pitch terminal can be equipped with 20, total 40
- (2) Pitch 7.62 unilateral terminal can be equipped with 13, total 26 \*Two installation methods:
- (1) screws
- (2) fast and simple rail mounting
- \*Fully insulated protection
- \*Good heat dissipation
- \*Product color and material batch can be customized
- \*Product cover may require modification