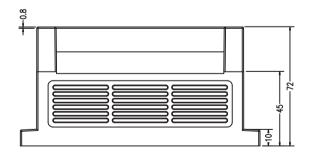

## KLS24-JG3-04-2 145\*90\*72mm PLC housing, gray

#### **Product Description:**

- \*Productor Material: ABS
- \*Widely used in various PLC module circuit, a controller unit, with electrical module
- \*Product Standard accessories: cover, base, two retainer, four screws
- \*Product side terminal Optional:
- (1) 5.0 unilateral pitch terminal can be equipped with 20, total 40
- (2) Pitch 7.62 unilateral terminal can be equipped with 13, total 26 \*Two installation methods:
- (1) screws
- (2) fast and simple rail mounting
- \*Fully insulated protection
- \*Good heat dissipation
- \*Product color and material batch can be customized
- \*Product cover may require modification