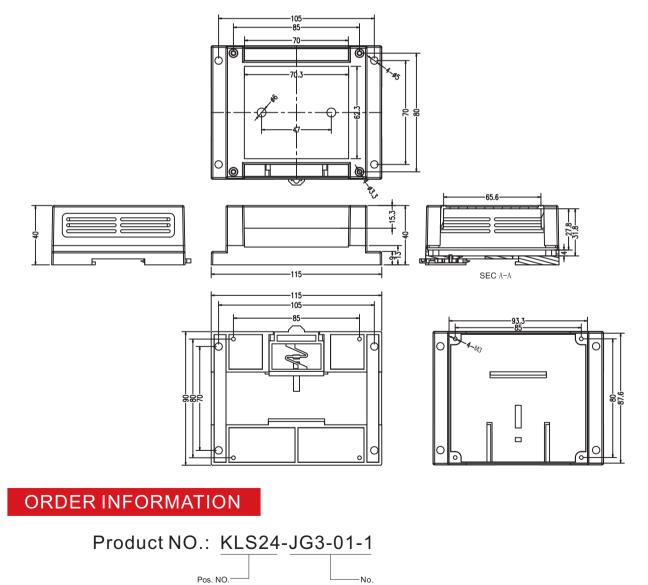

## KLS24-JG3-01-1 115\*90\*40mm PLC housing, gray

#### \*Productor Material: ABS

- \* Widely used in various PLC module circuit, a controller unit, with electrical module
- \* Product Standard accessories: cap, base, retainer, four screws \* Product side terminal Optional:
  - (1) 5.0 unilateral pitch terminal can be equipped with 13, a total of 26 (also available with 14P, just a little tight)
  - (2) Pitch 7.62 unilateral terminal can be equipped with nine, a total of 18
- \* Two installation methods:
  - (1) screws
- (2) fast and simple rail mounting \* Fully insulated protection
- \* Good heat dissipation
- \* Product color and material batch can be customized
- \* Product cover may require modification