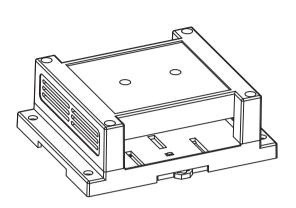

## KLS24-JG3-01-1 115\*90\*40mm PLC housing, gray

#### \*Productor Material: ABS

- \* Widely used in various PLC module circuit, a controller unit, with electrical module
- \* Product Standard accessories: cap, base, retainer, four screws \* Product side terminal Optional:
  - (1) 5.0 unilateral pitch terminal can be equipped with 13, a total of 26 (also available with 14P, just a little tight)
  - (2) Pitch 7.62 unilateral terminal can be equipped with nine, a total of 18
- \* Two installation methods:
  - (1) screws
- (2) fast and simple rail mounting \* Fully insulated protection
- \* Good heat dissipation
- \* Product color and material batch can be customized
- \* Product cover may require modification