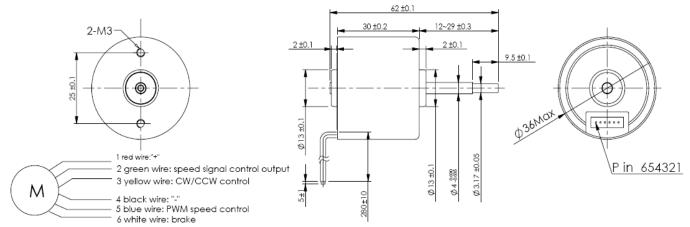

Outline Drawing: Usable machine screw length 3.0mm max from motor mounting surface Unit: Millimeter