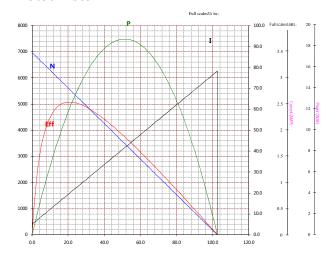

## **Performance Curve**

Industry Equipment: Electric Valve, Actuator, Small Pump

Business Equipment: Printer, Copier, Projector, ATM, Vending Machine

Personal Care: Hair Dryer, Electric Shaver, Massager

| Model      | Voltage(V) |       | No Load |         | Rated Load |       |         |        | Starting |         |
|------------|------------|-------|---------|---------|------------|-------|---------|--------|----------|---------|
|            | Operating  | Rated | Speed   | Current | Torque     | Speed | Current | Output | Torque   | Current |
|            | Range      |       | (rpm)   | (A)     | (mNm)      | (rpm) | (A)     | P. (W) | (mNm)    | (A)     |
| B3630M-S01 | 5-12       | 6     | 2940    | 0.39    | 10.00      | 2270  | 0.91    | 2.38   | 44.05    | 2.68    |
| B3630M-S02 | 8-26       | 12    | 5200    | 0.27    | 14.72      | 4260  | 0.90    | 6.56   | 81.30    | 3.75    |
| B3630M-S03 | 8-26       | 24    | 6970    | 0.20    | 19.62      | 5640  | 0.76    | 11.58  | 102.51   | 3.13    |