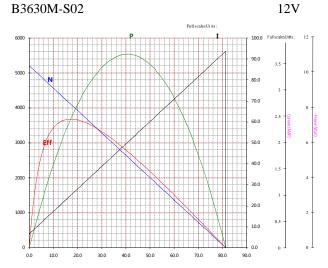

## **Performance Curve**

Industry Equipment: Electric Valve, Actuator, Small Pump

Business Equipment: Printer, Copier, Projector, ATM, Vending Machine

Personal Care: Hair Dryer, Electric Shaver, Massager

| Model      | Voltage(V) |       | No Load |         | Rated Load |       |         |        | Starting |         |
|------------|------------|-------|---------|---------|------------|-------|---------|--------|----------|---------|
|            | Operating  | Rated | Speed   | Current | Torque     | Speed | Current | Output | Torque   | Current |
|            | Range      |       | (rpm)   | (A)     | (mNm)      | (rpm) | (A)     | P. (W) | (mNm)    | (A)     |
| B3630M-S01 | 5-12       | 6     | 2940    | 0.39    | 10.00      | 2270  | 0.91    | 2.38   | 44.05    | 2.68    |
| B3630M-S02 | 8-26       | 12    | 5200    | 0.27    | 14.72      | 4260  | 0.90    | 6.56   | 81.30    | 3.75    |
| B3630M-S03 | 8-26       | 24    | 6970    | 0.20    | 19.62      | 5640  | 0.76    | 11.58  | 102.51   | 3.13    |