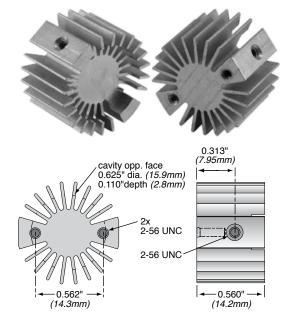

tandard heights. It can be configured to customer specifications for length, surface finish, mounting holes, and custom machining.



### SERIES SPECIFICATIONS

| Heatsink<br>Part Number | Surface<br>Area<br>(in²/mm²) | Weight<br>(oz/g) | Thermal<br>Resistance<br>(°C/W) | Height H<br>(in./mm) |
|-------------------------|------------------------------|------------------|---------------------------------|----------------------|
| SV-LED-314E             | 5.3 / 3,419                  | 0.23 / 6.5       | 9.0                             | 0.55/14              |
| SV-LED-325E             | 9.5 / 6,129                  | 0.41/11.6        | 5.6                             | 0.98/25              |

#### DIMENSIONS



## **CUSTOMIZED VERSION**

With mounting holes and milled surface SV-LED-214E



#### HOW TO ORDER

# Standard part numbers for SV-LED heatsinks

| Part Number | Description                      | Packaging |
|-------------|----------------------------------|-----------|
| SV-LED-314E | Heatsink, degreased, 14mm height | Bulk      |
| SV-LED-325E | Heatsink degreased, 25mm height  | Bulk      |