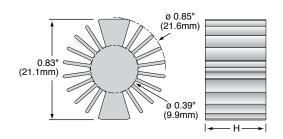

### SERIES SPECIFICATIONS

| Heatsink<br>Part Number | Surface<br>Area<br>(in²/mm²) | Weight<br>(oz/g) | Thermal<br>Resistance<br>(°C/W) | Height H<br>(in./mm) |
|-------------------------|------------------------------|------------------|---------------------------------|----------------------|
| SV-LED-314E             | 5.3 / 3,419                  | 0.23 / 6.5       | 9.0                             | 0.55/14              |
| SV-LED-325E             | 9.5 / 6,129                  | 0.41/11.6        | 5.6                             | 0.98/25              |

#### DIMENSIONS