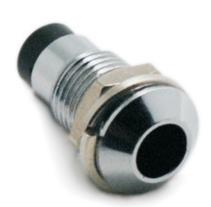

# LEDs\*LED Displays\*LCD Displays

**LED** Indicator Light

KLS9-IL-M8-02A LED Indicator Light

### **SPECIFICATION:**

LED Indicator Light LED INDICATOR LIGHT Φ 10mm W O Resistor 2V DC Mounting Hole: Φ 8mm

#### **Material:** Insulator:ABS

Housing:chrome plated brass

Metallic material Mounting Hole:  $\Phi$  8mm

All specification & dimensions are subject to change, please call your nearest KLS sales represesntative for update information