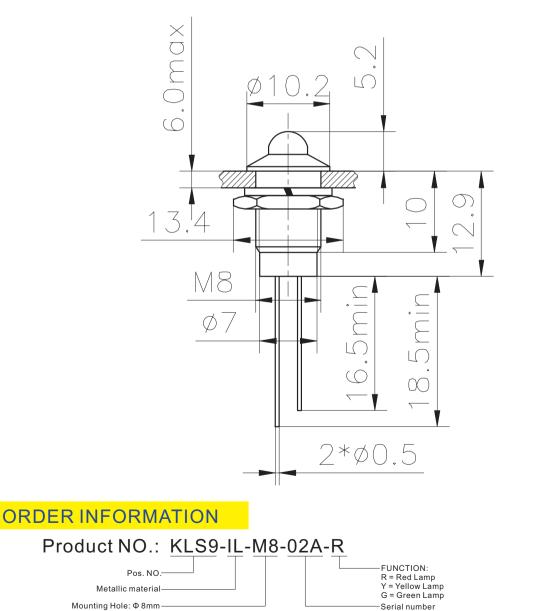

# LEDs\*LED Displays\*LCD Displays

## **LED** Indicator Light

KLS9-IL-M8-02A LED Indicator Light

### SPECIFICATION:

LED Indicator Light W O Resistor 2V DC Mounting Hole: Ф 8mm LED INDICATOR LIGHT Ф 10mm

All specification & dimensions are subject to change, please call your nearest KLS sales representative for update information