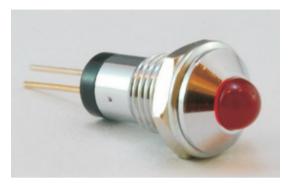

# LEDs\*LED Displays\*LCD Displays

## **LED** Indicator Light

KLS9-IL-M8-02A LED Indicator Light

### SPECIFICATION:

LED Indicator Light W O Resistor 2V DC Mounting Hole: Ф 8mm LED INDICATOR LIGHT Ф 10mm

All specification & dimensions are subject to change, please call your nearest KLS sales representative for update information