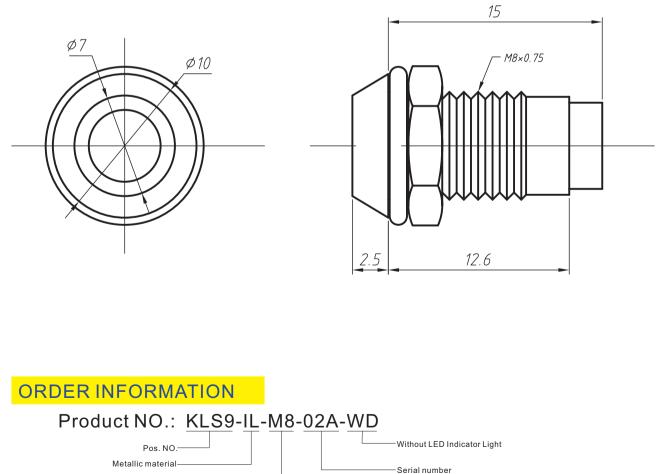

# LEDs\*LED Displays\*LCD Displays

**LED** Indicator Light

KLS9-IL-M8-02A LED Indicator Light

### **SPECIFICATION:**

LED Indicator Light LED INDICATOR LIGHT Φ 10mm W O Resistor 2V DC Mounting Hole: Φ 8mm

#### **Material:** Insulator:ABS

Housing:chrome plated brass

Metallic material Mounting Hole:  $\Phi$  8mm

All specification & dimensions are subject to change, please call your nearest KLS sales represesntative for update information