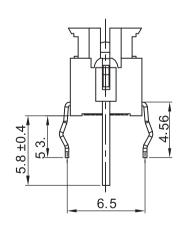

### **Specifications**

Circuit:SPST

Current rating:50mA Voltage rating:12VDC

Dielectric withstanding voltage:250VAC for 1 minute

Contact resistance:  $100m\Omega$  Max. (Initial) Insulation resistance:  $100M\Omega$  Min. Operating force:  $180\pm50gf$  Total travel:  $0.25mm\pm0.1mm$  Operating life: 100,000 cycles Min Solder specifications:  $256^{\circ}$ C for 5 seconds