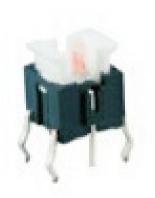

## LED Tact Switch

## KLS 7-TS2 LED Tact switch 6x6mm

#### **MATERIAL:**

Base Frame: Nylon66, UL rated:94 V-0.; Actuator: PBT, UL rated:94 V-0.; Terminal: Brass, Silver or Tin plated.

### **Specifications**

Circuit:SPST

Current rating:50mA Voltage rating:12VDC

Dielectric withstanding voltage:250VAC for 1 minute

Contact resistance:  $100m\Omega$  Max. (Initial) Insulation resistance:  $100M\Omega$  Min. Operating force:  $180\pm50gf$  Total travel:  $0.25mm\pm0.1mm$  Operating life: 100,000 cycles Min Solder specifications:  $256^{\circ}$ C for 5 seconds

Function:Momentary
Operating temperature:+10°C ~ +60°C















# ORDER INFORMATION

Product NO.:KLS7-TS2-00-00RG-0N-41S