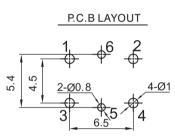

## LED Tact Switch

## KLS 7-TS2 LED Tact switch 6x6mm

#### **MATERIAL:**

Base Frame: Nylon66, UL rated:94 V-0.; Actuator: PBT, UL rated:94 V-0.; Terminal: Brass, Silver or Tin plated.

### **Specifications**

Circuit:SPST

Current rating:50mA Voltage rating:12VDC

Dielectric withstanding voltage:250VAC for 1 minute

Contact resistance:  $100m\Omega$  Max. (Initial) Insulation resistance:  $100M\Omega$  Min. Operating force:  $180\pm50gf$  Total travel:  $0.25mm\pm0.1mm$  Operating life: 100,000 cycles Min Solder specifications:  $256^{\circ}$ C for 5 seconds

Function:Momentary
Operating temperature:+10°C ~ +60°C















# ORDER INFORMATION

Product NO.:KLS7-TS2-00-00RG-0N-41S