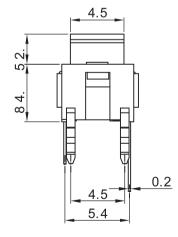

### **Specifications**

Circuit:SPST

Current rating:50mA Voltage rating:12VDC

Dielectric withstanding voltage:250VAC for 1 minute

Contact resistance:  $100m\Omega$  Max. (Initial) Insulation resistance:  $100M\Omega$  Min. Operating force:  $180\pm50gf$  Total travel:  $0.25mm\pm0.1mm$  Operating life: 100,000 cycles Min Solder specifications:  $256^{\circ}$ C for 5 seconds