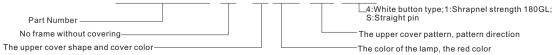

## LED Tact Switch

## KLS 7-TS2 LED Tact switch 6x6mm

#### **MATERIAL:**

Base Frame: Nylon66, UL rated:94 V-0.; Actuator: PBT, UL rated:94 V-0.; Terminal: Brass, Silver or Tin plated.

### **Specifications**

Circuit:SPST

Current rating:50mA Voltage rating:12VDC

Dielectric withstanding voltage:250VAC for 1 minute

Contact resistance:  $100m\Omega$  Max. (Initial) Insulation resistance:  $100M\Omega$  Min. Operating force:  $180\pm50gf$  Total travel:  $0.25mm\pm0.1mm$  Operating life: 100,000 cycles Min Solder specifications:  $256^{\circ}$ C for 5 seconds

Function:Momentary
Operating temperature:+10°C ~ +60°C















# ORDER INFORMATION

Product NO.:KLS7-TS2-00-00RG-0N-41S