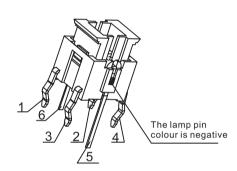

## LED Tact Switch

## KLS 7-TS2 LED Tact switch 6x6mm

#### **MATERIAL:**

Base Frame: Nylon66, UL rated:94 V-0.; Actuator: PBT, UL rated:94 V-0.; Terminal: Brass, Silver or Tin plated.

### **Specifications**

Circuit:SPST

Current rating:50mA Voltage rating:12VDC

Dielectric withstanding voltage:250VAC for 1 minute

Contact resistance:  $100m\Omega$  Max. (Initial) Insulation resistance:  $100M\Omega$  Min. Operating force:  $180\pm50gf$  Total travel:  $0.25mm\pm0.1mm$  Operating life: 100,000 cycles Min Solder specifications:  $256^{\circ}$ C for 5 seconds

Function:Momentary
Operating temperature:+10°C ~ +60°C















# ORDER INFORMATION

Product NO.:KLS7-TS2-00-00RG-0N-41S