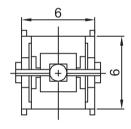

## LED Tact Switch

## KLS 7-TS2 LED Tact switch 6x6mm

#### **MATERIAL:**

Base Frame: Nylon66, UL rated:94 V-0.; Actuator: PBT, UL rated:94 V-0.; Terminal: Brass, Silver or Tin plated.

### **Specifications**

Circuit:SPST

Current rating:50mA Voltage rating:12VDC

Dielectric withstanding voltage:250VAC for 1 minute

Contact resistance:  $100m\Omega$  Max. (Initial) Insulation resistance:  $100M\Omega$  Min. Operating force:  $180\pm50gf$  Total travel:  $0.25mm\pm0.1mm$  Operating life: 100,000 cycles Min Solder specifications:  $256^{\circ}$ C for 5 seconds

Function:Momentary
Operating temperature:+10°C ~ +60°C















# ORDER INFORMATION

Product NO.:KLS7-TS2-00-00RG-0N-41S