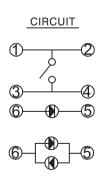

### **Specifications**

Circuit:SPST

Current rating:50mA Voltage rating:12VDC

Dielectric withstanding voltage:250VAC for 1 minute

Contact resistance:  $100m\Omega$  Max. (Initial) Insulation resistance:  $100M\Omega$  Min. Operating force:  $180\pm50gf$  Total travel:  $0.25mm\pm0.1mm$  Operating life: 100,000 cycles Min Solder specifications:  $256^{\circ}$ C for 5 seconds