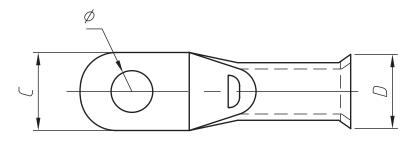

## **Terminals Series**

KLS8-01107A

KLS8-01107A Copper connection terminal of peep mouth Series

Terminal Material: COPPER

| Model       | WIRE RANGE         | ITEM NO. | ¢     | D     | d     | L     | T    | С     |
|-------------|--------------------|----------|-------|-------|-------|-------|------|-------|
| KLS8-01107A | 4mm <sup>2</sup>   | KTL4     | 5. 2  | 5. 0  | 3. 4  | 21.0  | 0.8  | 8     |
|             | 6mm <sup>2</sup>   | KTL6     | 6. 2  | 5. 5  | 3. 9  | 26. 5 | 0.8  | 9     |
|             | 10 <sup>mm²</sup>  | KTL10    | 6. 2  | 6. 0  | 4. 4  | 29. 0 | 0.8  | 9     |
|             | 16 <sup>mm²</sup>  | KTL16    | 8. 2  | 7. 5  | 5. 9  | 30. 5 | 0.8  | 11    |
|             | 25mm²              | KTL25    | 8. 2  | 9.0   | 7.0   | 36. 0 | 1    | 13    |
|             | 35mm <sup>2</sup>  | KTL35    | 8. 2  | 10.8  | 8.6   | 40.0  | 1. 1 | 16    |
|             | 50mm <sup>2</sup>  | KTL50    | 10. 5 | 12.5  | 10. 1 | 48.0  | 1.2  | 18    |
|             | 70mm <sup>2</sup>  | KTL70    | 12.5  | 14. 5 | 11.9  | 54.0  | 1.3  | 21    |
|             | 95mm <sup>2</sup>  | KTL95    | 12.5  | 16. 5 | 13.5  | 60.0  | 1.5  | 24    |
|             | 120mm <sup>2</sup> | KTL120   | 12. 5 | 19.0  | 16.0  | 66. 0 | 1. 5 | 27. 5 |
|             | 150mm <sup>2</sup> | KTL150   | 12.5  | 21.0  | 17.0  | 73. 0 | 2    | 30    |
|             | 185mm²             | KTL185   | 16. 5 | 23.0  | 18.6  | 83. 0 | 2. 2 | 33    |
|             | 240mm <sup>2</sup> | KTL240   | 16. 5 | 26.0  | 21.4  | 92.0  | 2.3  | 38    |