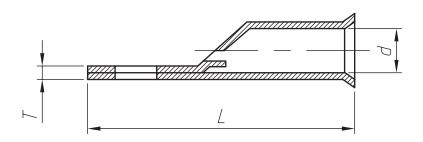

## **Terminals Series**

KLS8-01107A

KLS8-01107A Copper connection terminal of peep mouth Series

Terminal Material: COPPER

| Model       | WIRE RANGE         | ITEM NO. | ¢     | D     | d     | L     | T    | С     |
|-------------|--------------------|----------|-------|-------|-------|-------|------|-------|
| KLS8-01107A | 4mm <sup>2</sup>   | KTL4     | 5. 2  | 5. 0  | 3. 4  | 21.0  | 0.8  | 8     |
|             | 6mm <sup>2</sup>   | KTL6     | 6. 2  | 5. 5  | 3. 9  | 26. 5 | 0.8  | 9     |
|             | 10 <sup>mm²</sup>  | KTL10    | 6. 2  | 6. 0  | 4. 4  | 29. 0 | 0.8  | 9     |
|             | 16 <sup>mm²</sup>  | KTL16    | 8. 2  | 7. 5  | 5. 9  | 30. 5 | 0.8  | 11    |
|             | 25mm²              | KTL25    | 8. 2  | 9.0   | 7.0   | 36. 0 | 1    | 13    |
|             | 35mm <sup>2</sup>  | KTL35    | 8. 2  | 10.8  | 8.6   | 40.0  | 1. 1 | 16    |
|             | 50mm <sup>2</sup>  | KTL50    | 10. 5 | 12.5  | 10. 1 | 48.0  | 1.2  | 18    |
|             | 70mm <sup>2</sup>  | KTL70    | 12.5  | 14. 5 | 11.9  | 54.0  | 1.3  | 21    |
|             | 95mm <sup>2</sup>  | KTL95    | 12.5  | 16. 5 | 13.5  | 60.0  | 1.5  | 24    |
|             | 120mm <sup>2</sup> | KTL120   | 12. 5 | 19.0  | 16.0  | 66. 0 | 1. 5 | 27. 5 |
|             | 150mm <sup>2</sup> | KTL150   | 12.5  | 21.0  | 17.0  | 73. 0 | 2    | 30    |
|             | 185mm²             | KTL185   | 16. 5 | 23.0  | 18.6  | 83. 0 | 2. 2 | 33    |
|             | 240mm <sup>2</sup> | KTL240   | 16. 5 | 26.0  | 21.4  | 92.0  | 2.3  | 38    |