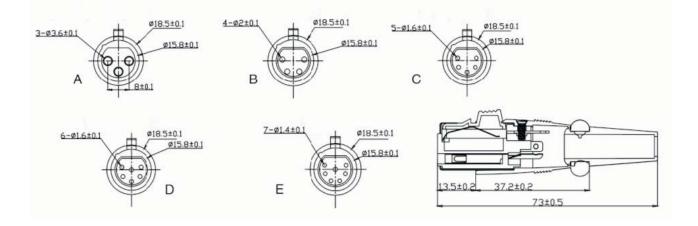

## **Electrical Specification:**

Number of contacts: 3 Contact Resistance: < 3 mOhms Insulation Resistance Initial: > 2 GOhms After Damp Heat Test: > 1 GOhms Dielectric Strength: 1500 V dc Rated current: 16 A Mechanical Lifetime: >1000 cycles Insertion / Withdrawal Force: < 20 N Cable O.D. Range: 4.0 mm - 8.0 mm Temperature Range: -30° C to + 80° C