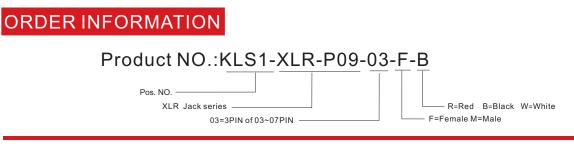

## **Electrical Specification:**

Number of contacts: 3 Contact Resistance: < 3 mOhms Insulation Resistance Initial: > 2 GOhms After Damp Heat Test: > 1 GOhms Dielectric Strength: 1500 V dc Rated current: 16 A Mechanical Lifetime: >1000 cycles Insertion / Withdrawal Force: < 20 N Cable O.D. Range: 4.0 mm - 8.0 mm Temperature Range: -30° C to + 80° C