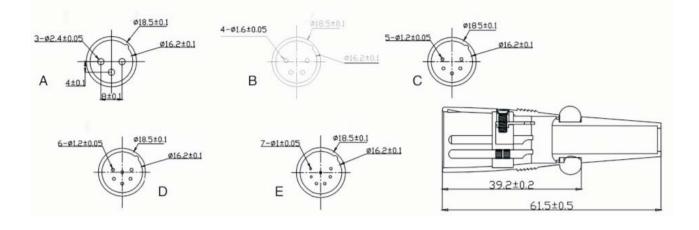

## **Electrical Specification:**

Number of contacts: 3 Contact Resistance: < 3 mOhms Insulation Resistance Initial: > 2 GOhms After Damp Heat Test: > 1 GOhms Dielectric Strength: 1500 V dc Rated current: 16 A Mechanical Lifetime: >1000 cycles Insertion / Withdrawal Force: < 20 N Cable O.D. Range: 4.0 mm - 8.0 mm Temperature Range: -30° C to + 80° C