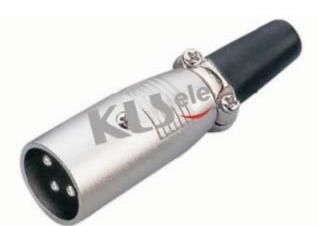

ion Resistance Initial: > 2 GOhms After Damp Heat Test: > 1 GOhms Dielectric Strength: 1500 V dc Rated current: 16 A Mechanical Lifetime: >1000 cycles Insertion / Withdrawal Force: < 20 N Cable O.D. Range: 4.0 mm - 8.0 mm Temperature Range: -30° C to + 80° C







All specification & dimensions are subject to change, please call your nearest KLS sales represesntative for update information



## XLR CONNECTOR SERIES

KLS1-XLR-P07 (XLR Plug)

## **Electrical Specification:**

Number of contacts: 3 Contact Resistance: < 3 mOhms Insulation Resistance Initial: > 2 GOhms After Damp Heat Test: > 1 GOhms Dielectric Strength: 1500 V dc Rated current: 16 A Mechanical Lifetime: >1000 cycles Insertion / Withdrawal Force: < 20 N Cable O.D. Range: 4.0 mm - 8.0 mm Temperature Range: -30° C to + 80° C







K Selectronic

www.cnkls.com

All specification & dimensions are subject to change, please call your nearest KLS sales represesntative for update information