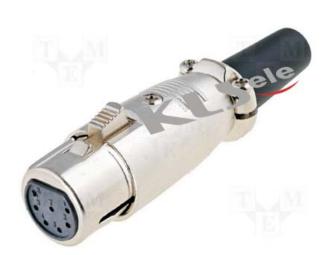

XLR Plug / XLR Socket Series

## XLR CONNECTOR SERIES

KLS1-XLR-P09 (XLR Plug)

## **Electrical Specification:**

Number of contacts: 3 Contact Resistance: < 3 mOhms Insulation Resistance Initial: > 2 GOhms After Damp Heat Test: > 1 GOhms Dielectric Strength: 1500 V dc Rated current: 16 A Mechanical Lifetime: >1000 cycles Insertion / Withdrawal Force: < 20 N Cable O.D. Range: 4.0 mm - 8.0 mm Temperature Range: -30° C to + 80° C







All specification & dimensions are subject to change, please call your nearest KLS sales represesntative for update information



## XLR CONNECTOR SERIES

KLS1-XLR-P07 (XLR Plug)

## **Electrical Specification:**

Number of contacts: 3 Contact Resistance: < 3 mOhms Insulation Resistance Initial: > 2 GOhms After Damp Heat Test: > 1 GOhms Dielectric Strength: 1500 V dc Rated current: 16 A Mechanical Lifetime: >1000 cycles Insertion / Withdrawal Force: < 20 N Cable O.D. Range: 4.0 mm - 8.0 mm Temperature Range: -30° C to + 80° C







K Selectronic

www.cnkls.com

All specification & dimensions are subject to change, please call your nearest KLS sales represesntative for update information