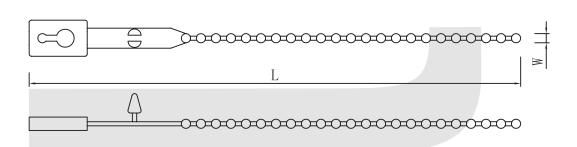

## KLS8-0926 Bead Ties Series

Material:PE or Nylon 6/6,94V-2(V-0 Available) Color:Nature Easy to install and release.

| Part NO.      | Length      | Width       | Max           | Min. Loop        |
|---------------|-------------|-------------|---------------|------------------|
| 1000pcs/bag   | mm (inch)   | mm (inch)   | Bundle Dia.   | Tensile Strength |
|               |             |             | mm (inch)     | Kg (lbs)         |
| KLS8-0926-100 | 107 (4. 21) | 2. 3 (. 09) | 29 (1. 14)    | 4 (8. 8)         |
| KLS8-0926-6A  | 106 (4. 17) | 2. 3 (. 09) | 18. 3 (0. 72) | 4 (8. 8)         |
| KLS8-0926-90  | 93 (3. 66)  | 2. 3 (. 09) | 25 (. 98)     | 4 (8. 8)         |