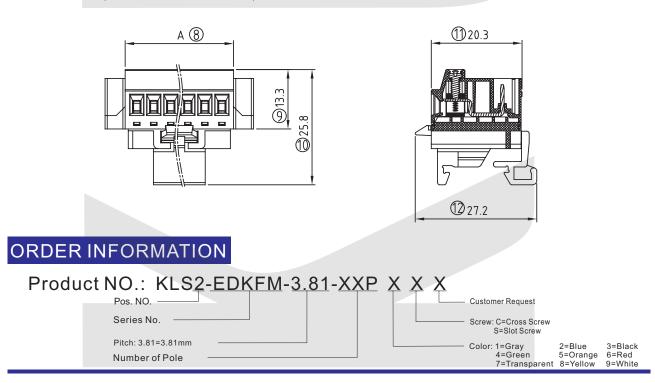

## **Pluggable Series**

KLS2-EDKFM-3.81 Series Pitch=3.81mm

996

4.5

C (6)

D (7)

B (5)

و و 0

#### **Mechanical**

ⓓ

Temp. Range: -40°C~+105°C MAX Soldering: +250°C for 5 Sec

ø

 $\bigcirc$ 

N = Number of poles Dim A=Nx3.81+1.39 Dim B=(N-1)x3.81 Dim C=Nx3.81+5.19 Dim D=Nx3.81+10.39

All specification & dimensions are subject to change, please call your nearest KLS sales representative for update information