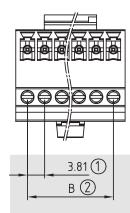

## Pluggable Series

KLS2-EDKF-3.81 Series Pitch=3.81mm

# ORDER INFORMATION

Product NO.: KLS2-EDKF-3.81-XXP X X

Pos. NO.
Series No.
Pitch: 3.81=3.81mm
Number of Pole
Customer Request
Screw: C=Cross Screw
S=Slot Screw
Color: 1=Gray
4=Green
7=Transparent
S=Black
5=Orange
6=Red
7=Transparent
9=White