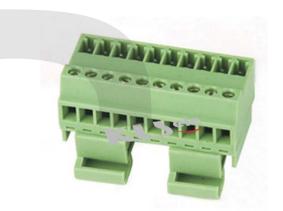

## Pluggable Series

KLS2-EDKF-3.81 Series Pitch=3.81mm

### **Electrical:**

Rated voltage: 300V Rated current: 8A Contact resistance:  $20m\Omega$ 

Insulation resistance:  $5000M\Omega/1000V$  Withstanding Voltage: AC2000V/1Min

#### **Material**

Pin header: Brass, Tin plated Housing: PA66, UL94V-0

#### Mechanical

Temp. Range: -40°C~+105°C MAX Soldering: +250°C for 5 Sec