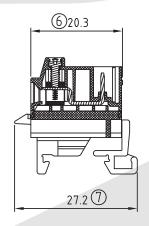

## Pluggable Series

KLS2-EDKF-3.81 Series Pitch=3.81mm

# ORDER INFORMATION

Product NO.: KLS2-EDKF-3.81-XXP X X

Pos. NO.
Series No.
Pitch: 3.81=3.81mm
Number of Pole
Customer Request
Screw: C=Cross Screw
S=Slot Screw
Color: 1=Gray
4=Green
7=Transparent
S=Black
5=Orange
6=Red
7=Transparent
9=White