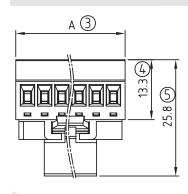

## Pluggable Series

KLS2-EDKF-3.81 Series Pitch=3.81mm

# ORDER INFORMATION

Product NO.: KLS2-EDKF-3.81-XXP X X

Pos. NO.
Series No.
Pitch: 3.81=3.81mm
Number of Pole
Customer Request
Screw: C=Cross Screw
S=Slot Screw
Color: 1=Gray
4=Green
7=Transparent
S=Black
5=Orange
6=Red
7=Transparent
9=White