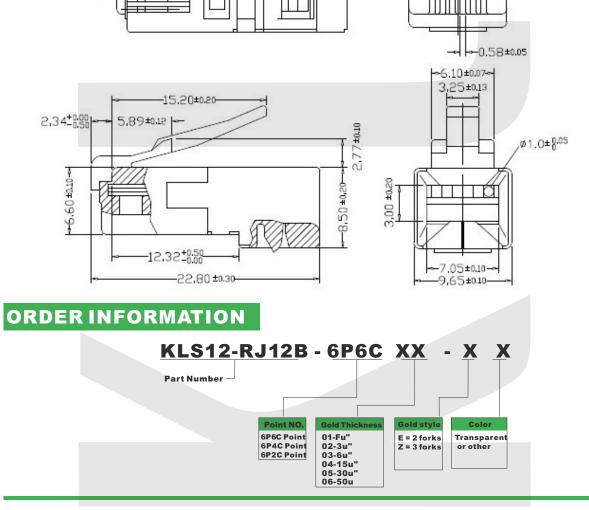

### KLS12-RJ12B-6P6C

#### MATERIAL

HOUSING: POLYCARBONATE (PC)UL 94V-0 OR UL 94V-2 CONTACT: PHOSPHOR BRONZE,HARD GOLD PLATED OVER NICKEL SHIELDINJG:0.25mm THICKNESS COPPER ALLOY WITH TIN PLATED GOLD PLATING:3u INCH,6u INCH,15u INCH,30u INCH,50u INCH WORKING TEMPERATURE : -40°C ~80°C