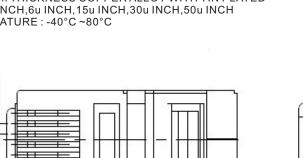

#### ELECTRICAL :

CURRENT RATING:1.5AMPS VOLTAGE RATING:125VAC WITHSTANDING VOLTAGE:AC1000V RMS 50Hz or 60Hz 1Min INSULATION RESISTANCE:100MEGOHMS MIN CONTACT RESISTANCE:39MILLMHOS MAX

### MECHANICAL

CABLE TO PLUG TENSILE STRENGTH:7.7Kg MINI DURABILITY:750MATING CYCLES MINI

#### MATERIAL

HOUSING: POLYCARBONATE (PC)UL 94V-0 OR UL 94V-2 CONTACT: PHOSPHOR BRONZE,HARD GOLD PLATED OVER NICKEL SHIELDINJG:0.25mm THICKNESS COPPER ALLOY WITH TIN PLATED GOLD PLATING:3u INCH,6u INCH,15u INCH,30u INCH,50u INCH WORKING TEMPERATURE : -40°C ~80°C