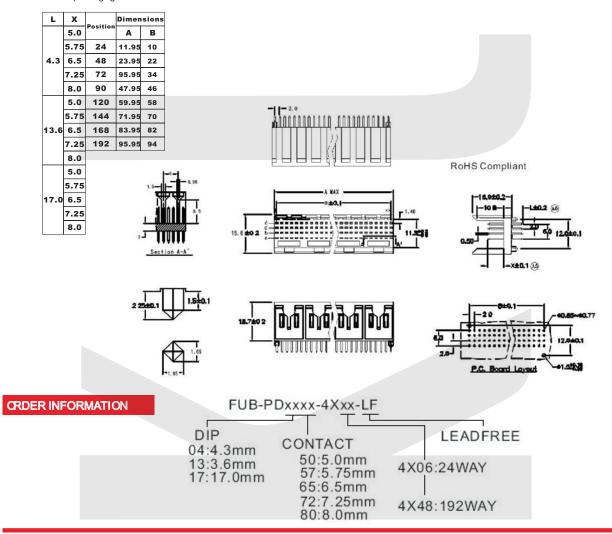

#### Features:

- \* Grid at 2 mm spacing (0.079 inch)
- \* The wide body style or shape 2 is recommended for use with daughter board up to 2.4mm nominal thickness
- \* Tails fit into 0.7 mm norminal PIH size
- \*Stackable end to end with all other modules
- \* Sequential meting (First mate / Last break) lengths
- \* Mares with female signal right angle solder or press-fit connector and cable connector
- \* Polarization by design
- \* Standard plating: gold over nickel